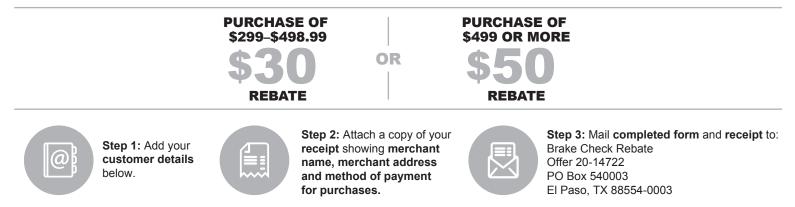

## Brake Check—Rebate Form

Get up to a \$50

Visa<sup>®</sup> Prepaid Card by mail\*

Synchrony Car Care™

With a purchase of \$299 or more made with your Synchrony Car Care Credit Card at a participating Brake Check location.

\*Rebate in the form of a Visa Prepaid Card. To be eligible to receive a rebate under this offer you must: (1) Make a single-receipt purchase of \$299 or more 7/1/2020–8/31/2020 with your Synchrony Car Care Credit Card at a participating Brake Check location; (2) complete and submit a rebate form, together with a copy of the original receipt, that is postmarked by 9/30/2020. Customers who use their Synchrony Car Care Credit Card for their purchase will be eligible to receive a \$30 Visa Prepaid Card on a purchase of \$299–\$498.99, or a \$50 Visa Prepaid Card on a purchase of \$499 or more. Purchases with a Synchrony Car Care Credit Card are subject to credit approval. One rebate per purchase valid at participating U.S. Brake Check locations. See store for details. Visa Prepaid Card will be sent to customer's U.S. mailing address provided above within 6 to 8 weeks, after receipt of this completed rebate form. If Visa Prepaid Card is not received after 8 weeks, call 1-833-396-8072 or visit SynchronyCarCare.myrebatemanager.com to inquire about status. If Visa Prepaid Card is not received, you must inquire no later than 12/15/2020 or all rights hereunder will expire. Card is issued by MetaBank®, Member FDIC, pursuant to a license from Visa U.S.A. Inc. No cash access or recurring payments. Can be used everywhere Visa debit cards are accepted. Card valid for up to 6 months; unused funds will forfeit after the valid thru date. Card terms and conditions apply. MetaBank or Visa does not sponsor or endorse the Synchrony Car Care Credit Card.